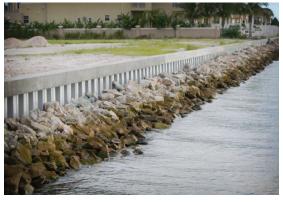

ESP 8.5 VINYL SHEET PILE (Technical Data Sheet)

\*Color shown in gray.

After Hurricane Frances destroyed the old concrete wall, the Tampa Bay contractor chose the EverLast 8.5 Series for the new seawall.