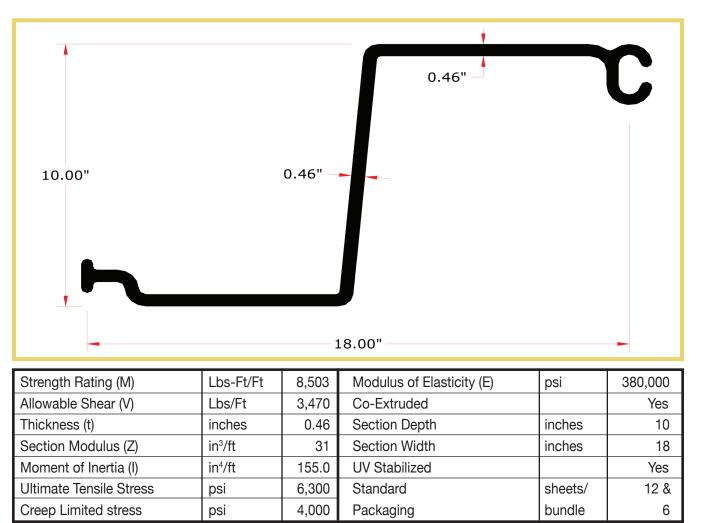

ESP 8.5 VINYL SHEET PILE (Technical Data Sheet)

\*Color shown in gray.

After Hurricane Frances destroyed the old concrete wall, the Tampa Bay contractor chose the EverLast 8.5 Series for the new seawall.