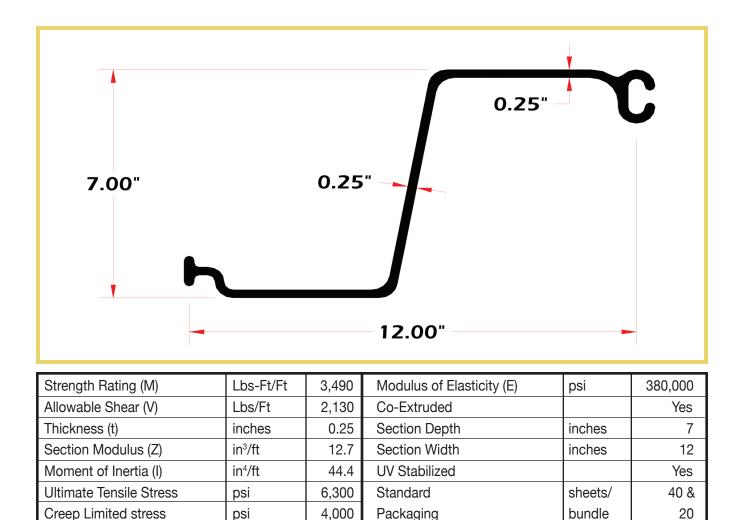

ESP 3.5 VINYL SHEET PILE (Technical Data Sheet)

SYNTHETIC

\*Color shown in gray.

These New Jersey homeowners chose the EverLast 3.5 Series.

The values shown are nominal and may vary. The information found in this document is believed to be true and accurate. No warranties of any kind are made as to the suitability of ESP sheet piling for particular applications or results obtained therefrom. Consult with a professional engineer and/or contractor as to the suitability of this product for your particular application.